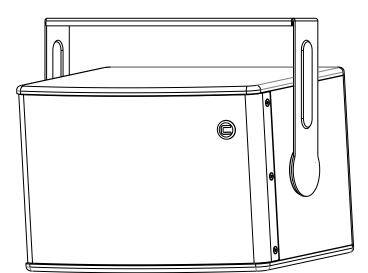

## AT A GLANCE

- Real 300W RMS with high-end sound quality
- Coaxial transducer for unmatched spacial coherence
- Audiophile grade crossover with Right-Phase topology
- Birch plywood cabinet with smooth texture or varnish finish
- Full range with deep and warm bass
- HF compression driver with HSP Annular diaphragm
- Multi-functional yoke for secured angles
- Available in Black, White and Natural colors

## **SPECIFICATIONS**

| Power handling (AES Standard)               | 300W RMS / 800W Peak                                                                   |
|---------------------------------------------|----------------------------------------------------------------------------------------|
| Nominal impedance                           | 8 Ohm                                                                                  |
| Frequency response (-6dB half space, no EQ) | 60~22000Hz                                                                             |
| Manufacturing Consistency tolerance         | ±2dB from 300 to 12000Hz                                                               |
| Average Sensitivity (wideband 200~16000Hz)  | 95dB/W/m                                                                               |
| Calculated Maximum SPL / 1m                 | 116dB continuous / 121dB Peak                                                          |
| Nominal Directivity (-6dB)                  | 80° conical above 1000Hz                                                               |
| Recommended low cut filter                  | 30Hz 24dB/oct in full range mode<br>60-140Hz with subwoofer                            |
| Low Frequency driver                        | Custom 10.0" Coaxial CELTO Acoustique<br>Ferrite magnet, 2" Voice coil                 |
| High Frequency driver                       | 1.0" exit (Coaxial)<br>1.7″ HSP Annular diaphragm                                      |
| Crossover                                   | Passive mode only<br>1600Hz, 12dB/oct on LF, 18dB/oct on HF                            |
| Flying hardware                             | Integrated Multi-function Yoke                                                         |
| Connectors                                  | Phoenix connector 2 x 1+ - 2 x 1-                                                      |
| Cabinet                                     | CNC made with tongue and grove assembly<br>15 mm birch plywood                         |
| Finish                                      | Smooth textured coating (Black and White colors)<br>or Varnish finish (Natural colors) |
| Size (HxWxD)                                | 316x440x295mm                                                                          |
| Weight                                      | 8kg net, 11kg gross                                                                    |
|                                             |                                                                                        |