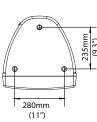

## **System Specifications:**

| Construction                        | Plastic                                       |
|-------------------------------------|-----------------------------------------------|
| Transducers                         | 2 x 12" LF                                    |
| Frequency Response (-3dB)           | 50Hz-1.8kHz                                   |
| Rated Power                         | 800W (RMS), 1600W (Program), 3200W (Peak)     |
| Sensitivity (1W @ 1m)               | 99dB                                          |
| Maximum SPL (1W @ 1m)               | 128dB/134dB (Peak)                            |
| Rated Impedance                     | $4\Omega$                                     |
| Connector                           | 2 x NL4                                       |
| Dimensions (W x D x H)              | 416mm (16.4") x 423mm (16.6") x 721mm (28.4") |
| Packaging Dimensions (1 piece/pack) | 485mm (19.1") x 485mm (19.1") x 792mm (31.2") |
| Net Weight (1 piece/pack)           | 24.5kg (53.9lb)                               |
| Gross Weight (1 piece/pack)         | 28kg (61.6lb)                                 |