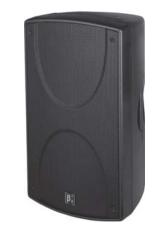

S SERIES | 12" LF Speaker

## **Product Description:**

Professional portable and installed plastic loudspeakers where high sound quality is required. Can be used in applications including sound reinforcement in Front of House and Foldback applications in Houses of Worship, Events, Clubs, Rehearsal Halls etc. The S Series is suitable for music and vocal reproduction in demanding applications.

## **Key Features and Benefits:**

- High output SPL and sensitivity
- 2 x 12" high power transducers
- Injection molded
- 2 x NL4 connector
- Cabinet design for FOH use
- Suitable for use to augment the main system
- Portable system (stand), or permanent installation (wall, ceiling)
- · Powder coated grill with foam backing
- Available in black or white