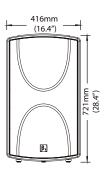

## **System Specifications:**

| Construction                        | Plastic                                       |
|-------------------------------------|-----------------------------------------------|
| Transducers                         | 2 x 12" LF                                    |
| Frequency Response (-3dB)           | 50Hz-1.8kHz                                   |
| Rated Power                         | 800W (RMS), 1600W (Program), 3200W (Peak)     |
| Sensitivity (1W @ 1m)               | 99dB                                          |
| Maximum SPL (1W @ 1m)               | 128dB/134dB (Peak)                            |
| Rated Impedance                     | $4\Omega$                                     |
| Connector                           | 2 x NL4                                       |
| Dimensions (W x D x H)              | 416mm (16.4") x 423mm (16.6") x 721mm (28.4") |
| Packaging Dimensions (1 piece/pack) | 485mm (19.1") x 485mm (19.1") x 792mm (31.2") |
| Net Weight (1 piece/pack)           | 24.5kg (53.9lb)                               |
| Gross Weight (1 piece/pack)         | 28kg (61.6lb)                                 |

(16.6")