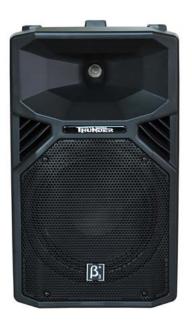

## **Product Description:**

Portable and installed PA loudspeakers used in applications including sound reinforcement in Houses of Worship, Events, Clubs, Rehearsal Halls and Ballrooms etc. The T Series delivers extraordinary performance at unmatched value.

## **Key Features and Benefits:**

- High output SPL and sensitivity
- 1 x 10" high power low frequency driver
- 1 x 1.3" compression driver
- 90° x 60° controlled coverage
- Computer aided Polyurethane plastic cabinet deign
- Cabinet design for FOH and monitor use (integrated monitor feet)
- SMART pole mount to include 5° tilt
- M8 rigging points for installation
- Powder coated grill
- Portable system or permanent installation