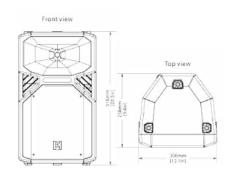

## **System Specifications:**

| Construction                        | Plastic                                     |
|-------------------------------------|---------------------------------------------|
| Transducers                         | 1 x 1.3" HF Compression Driver + 1 x 10" LF |
| Crossover                           | 1.8kHz                                      |
| Frequency Response (-3dB)           | 50Hz-19kHz                                  |
| Rated Power                         | 200W                                        |
| Maximum SPL (1W @ 1m)               | 113dB                                       |
| Rated Impedance                     | 8Ω                                          |
| Dispersion (H x V )                 | 90° x 60°                                   |
| Connector                           | 2 x NL4                                     |
| Dimensions (W x D x H)              | 306mm x 238mm x 516mm                       |
| Packaging Dimensions (1 piece/pack) | 355mm x 355mm x 602mm                       |
| Net Weight (1 piece/pack)           | 13.2kg                                      |
| Gross Weight (1 piece/pack)         | 14.7kg                                      |
| Warranty                            | 3 years                                     |