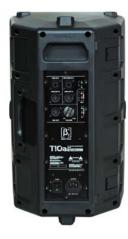

#### **Key Features and Benefits:**

- High output SPL and sensitivity
- 1 x 10" high powered low frequency driver
- 1 x 1.4" compression driver
- Built-in Class D power amplifier module
- Mic line selector switch
- Master volume control
- DSP switch, flat, music and low cut
- 90° x 60° controlled coverage
- Computer aided Polyurethane plastic cabinet deign
- Cabinet design for FOH and monitor use (integrated monitor feet)
- SMART pole mount to include 5° tilt
- M8 rigging points for installation
- Powder coated grill
- Portable system or permanent installation

### **System Specifications:**

| Construction                        | Plastic                                     |
|-------------------------------------|---------------------------------------------|
| Transducers                         | 1 x 1.4" HF Compression Driver + 1 x 10" LF |
| Crossover                           | 1.8kHz                                      |
| Frequency Response (-3dB)           | 55Hz-20kHz                                  |
| Rated Power                         | 550W                                        |
| Maximum SPL (1W @ 1m)               | 124dB                                       |
| Rated Impedance                     | Ω8                                          |
| Dispersion (H x V )                 | 90° × 60°                                   |
| Connector                           | 2 x XLR                                     |
| Dimensions (W x D x H)              | 306mm x 238mm x 516mm                       |
| Packaging Dimensions (1 piece/pack) | 355mm x 355mm x 602mm                       |
| Net Weight (1 piece/pack)           | 13.8kg                                      |
| Gross Weight (1 piece/pack)         | 15.3kg                                      |
| Warranty                            | 3 years                                     |