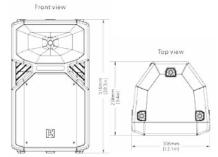

### **System Specifications:**

| Construction                        | Plastic                                     |
|-------------------------------------|---------------------------------------------|
| Transducers                         | 1 x 1.4" HF Compression Driver + 1 x 10" LF |
| Crossover                           | 1.8kHz                                      |
| Frequency Response (-3dB)           | 55Hz-20kHz                                  |
| Rated Power                         | 550W                                        |
| Maximum SPL (1W @ 1m)               | 124dB                                       |
| Rated Impedance                     | Ω8                                          |
| Dispersion (H x V )                 | 90° × 60°                                   |
| Connector                           | 2 x XLR                                     |
| Dimensions (W x D x H)              | 306mm x 238mm x 516mm                       |
| Packaging Dimensions (1 piece/pack) | 355mm x 355mm x 602mm                       |
| Net Weight (1 piece/pack)           | 13.8kg                                      |
| Gross Weight (1 piece/pack)         | 15.3kg                                      |
| Warranty                            | 3 years                                     |