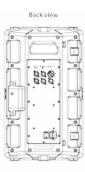

#### **Key Features and Benefits:**

- High output SPL and sensitivity
- 1 x 10" high powered low frequency driver
- 1 x 1.4" compression driver
- Built-in Class D power amplifier module
- Mic line selector switch
- Master volume control
- DSP switch, flat, music and low cut
- 90° x 60° controlled coverage
- Computer aided Polyurethane plastic cabinet deign
- Cabinet design for FOH and monitor use (integrated monitor feet)
- SMART pole mount to include 5° tilt
- M8 rigging points for installation
- Powder coated grill
- Portable system or permanent installation

### **System Specifications:**

| Construction                        | Plastic                                     |
|-------------------------------------|---------------------------------------------|
| Transducers                         | 1 x 1.4" HF Compression Driver + 1 x 10" LF |
| Crossover                           | 1.8kHz                                      |
| Frequency Response (-3dB)           | 55Hz-20kHz                                  |
| Rated Power                         | 550W                                        |
| Maximum SPL (1W @ 1m)               | 124dB                                       |
| Rated Impedance                     | Ω8                                          |
| Dispersion (H x V )                 | 90° × 60°                                   |
| Connector                           | 2 x XLR                                     |
| Dimensions (W x D x H)              | 306mm x 238mm x 516mm                       |
| Packaging Dimensions (1 piece/pack) | 355mm x 355mm x 602mm                       |
| Net Weight (1 piece/pack)           | 13.8kg                                      |
| Gross Weight (1 piece/pack)         | 15.3kg                                      |
| Warranty                            | 3 years                                     |