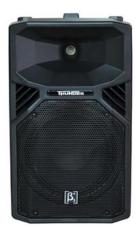

#### **Product Description:**

Portable and installed PA loudspeakers used in applications including sound reinforcement in Houses of Worship, Events, Clubs, Rehearsal Halls and Ballrooms etc. The T Powered Series delivers extraordinary performance at unmatched value.

#### **Key Features and Benefits:**

- High output SPL and sensitivity
- 1 x 10" high powered low frequency driver
- 1 x 1.4" compression driver
- Built-in Class D power amplifier module
- Mic line selector switch
- Master volume control
- DSP switch, flat, music and low cut
- 90° x 60° controlled coverage
- Computer aided Polyurethane plastic cabinet deign
- Cabinet design for FOH and monitor use (integrated monitor feet)
- SMART pole mount to include 5° tilt
- M8 rigging points for installation
- Powder coated grill
- Portable system or permanent installation