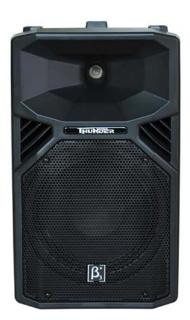

## **Product Description:**

Portable and installed PA loudspeakers used in applications including sound reinforcement in Houses of Worship, Events, Clubs, Rehearsal Halls and Ballrooms etc. The T Series delivers extraordinary performance at unmatched value.

## **Key Features and Benefits:**

- High output SPL and sensitivity
- 1 x 12" high power low frequency driver
- 1 x 1.7" compression driver
- 90° x 60° controlled coverage
- Computer aided Polyurethane plastic cabinet deign
- Cabinet design for FOH and monitor use (integrated monitor feet)
- SMART pole mount to include 5° tilt
- M8 rigging points for installation
- Powder coated grill
- Portable system or permanent installation