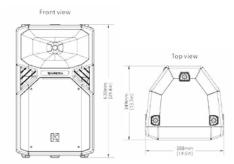

## **System Specifications:**

| Construction                        | Plastic                                     |
|-------------------------------------|---------------------------------------------|
| Transducers                         | 1 x 1.7" HF Compression Driver + 1 x 12" LF |
| Crossover                           | 1.8kHz                                      |
| Frequency Response (-3dB)           | 50Hz-19kHz                                  |
| Rated Power                         | 500W                                        |
| Maximum SPL (1W @ 1m)               | 115dB                                       |
| Rated Impedance                     | 8Ω                                          |
| Dispersion (H x V )                 | 90° x 60°                                   |
| Connector                           | 2 x NL4                                     |
| Dimensions (W x D x H)              | 368mm x 349mm x 630mm                       |
| Packaging Dimensions (1 piece/pack) | 420mm x 420mm x 720mm                       |
| Net Weight (1 piece/pack)           | 20kg                                        |
| Gross Weight (1 piece/pack)         | 22kg                                        |
| Warranty                            | 3 years                                     |