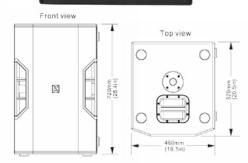

## **System Specifications:**

| Construction                        | 15mm Birch ply        |
|-------------------------------------|-----------------------|
| Transducers                         | 2 x 12" LF            |
| Frequency Response (-3dB)           | 31.5Hz-120kHz         |
| Rated Power                         | 2000W                 |
| Maximum SPL (1W @ 1m)               | 135dB                 |
| Rated Impedance                     | 4Ω                    |
| Connector                           | 2 x XLR               |
| Dimensions (W x D x H)              | 460mm x 520mm x 720mm |
| Packaging Dimensions (1 piece/pack) | 568mm x 620mm x 828mm |
| Net Weight (1 piece/pack)           | 41.7kg                |
| Gross Weight (1 piece/pack)         | 45.5kg                |
| Warranty                            | 3 years               |