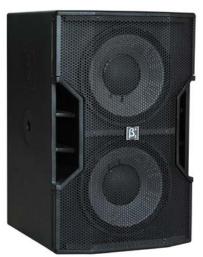

## **Product Description:**

Portable and installed PA loudspeakers used in applications including sound reinforcement in Houses of Worship, Events, Clubs, Rehearsal Halls and Ballrooms etc. The T Powered Series delivers extraordinary performance at unmatched value.

## **Key Features and Benefits:**

- High output SPL and sensitivity
- 2 x 12" high powered low frequency drivers
- 2000w power amplifier built in
- Volume control
- High cut control on output
- Computer aided design to optimise frequency and phase response
- Suitable for use as a main subwoofer system with or without T Series augmentation
- Suitable for use with any full range or mid/high speaker cabinets for extended low frequency, high quality music reproduction
- Integral 35mm pole receptacle for mounting full range or mid/high speaker cabinets
- Portable system or permanent installation (floor only)