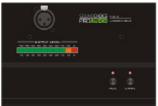

## **Key Features and Benefits:**

- Single Short Chime
- 2 tone pre-announcement Chime
- Condenser announcement microphone
- 10 segment LED for visual display of output level
- Adjustable mic volume via dedicated control knob
- Talk and Chime selected by button push
- Power On/Off switch
- Allows for an external 24V power supply as back up