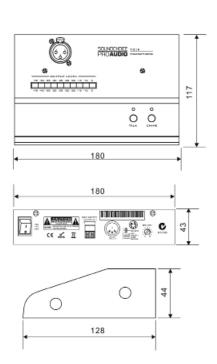

## **System Specifications:**

| Output Level/Impedance                    | 0dB (unit gain)/600 $\Omega$ |
|-------------------------------------------|------------------------------|
| Mic Input Sensitivity.Impedance           | -50dB/6000Ω                  |
| Frequency response                        | 20Hz to 20kHz                |
| Microphone                                |                              |
| Туре                                      | Condenser                    |
| Polar Pattern                             | Unidirectional               |
| Frequency Response                        | 100Hz to 16kHz               |
| Impedance                                 | Max 680                      |
| Sensitivity                               | -47dB ±3dB                   |
| S/N Ratio                                 | > 60dB                       |
| General                                   |                              |
| Power Source                              | 24V DC                       |
| Net Weight (without microphone)           | 0.96kg                       |
| Gross Weight                              | 1.6kg                        |
| Dimensions (W x D x H)                    | 180 x 128 x 44mm             |
| Packaging Dimensions 1pc/pack (W x D x H) | 460 x 225 x 105mm            |