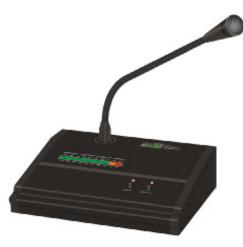

## **Product Description:**

This Sound Choice Pro Audio product fits into the Commercial Series range. The T319 Remote Paging Microphone is designed to be an integrated sound solution with both the 801M and 1002M Pre Amplifiers for small to large venue installations.

## **Key Features and Benefits:**

- Single Short Chime
- 2 tone pre-announcement Chime
- Condenser announcement microphone
- 10 segment LED for visual display of output level
- Adjustable mic volume via dedicated control knob
- Talk and Chime selected by button push
- Power On/Off switch
- Allows for an external 24V power supply as back up